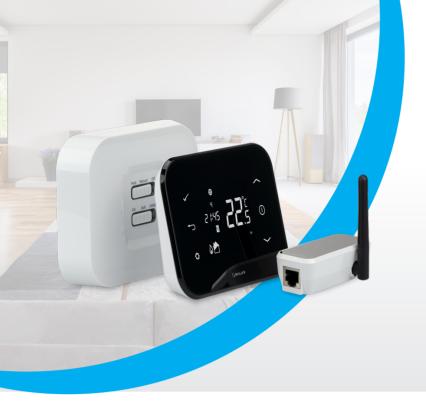

## **iT500**

Internet temperature controller

A wireless set of devices that allows you to control the CH temperature and DHW time via the free iT500 Plus mobile application. The controller can be configured to control:

## Characteristics

- Switching 230V
- 2 x Volt Free Outputs
- Internet control via Smartphone, Tablet or PC
- Local control
- Wall or desk mounted thermostat
- Touch controls on thermostat
- Frequency 868 MHz
- Suitable for heating or cooling applications
- 5 Year Warranty
- Stable 868 MHz signal
- Wirelessly communicates between devices
- The receiver has two control outputs