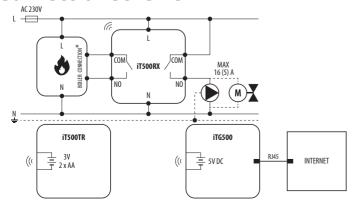

|
| Temperature control range | 5-35℃                                                                                  |
| Temperature accuracy      | 0.1°C or 0.5°C                                                                         |
| Control algorithm         | TPI or Hysteresis $\pm$ 0.25 $^{\circ}$ C or $\pm$ 0.5 $^{\circ}$ C                    |
| Communication             | Wireless, 868 Mhz                                                                      |
| Output                    | 2 x NO/COM/NC                                                                          |
| Dimensions (mm)           | iT500TR: 128 x 95 x 30<br>iTG500: 39 x 91 x 25, antenna: 70<br>iT500RX: 145 x 100 x 35 |

## **Connection scheme**