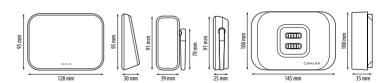

## **Features**

| Product                   | Internet temperature controller                                                        |
|---------------------------|----------------------------------------------------------------------------------------|
| Power supply              | iT500TR: 2x AA alkaline batteries<br>iTG500: 5V DC<br>iT500RX: 230V AC 50 Hz           |
| Max. load                 | CH1: 16 (5) A<br>CH2: 5 (3) A                                                          |
| Temperature control range | 5-35℃                                                                                  |
| Temperature accuracy      | 0.1°C or 0.5°C                                                                         |
| Control algorithm         | TPI or Hysteresis $\pm$ 0.25 $^{\circ}$ C or $\pm$ 0.5 $^{\circ}$ C                    |
| Communication             | Wireless, 868 Mhz                                                                      |
| Output                    | 2 x NO/COM/NC                                                                          |
| Dimensions (mm)           | iT500TR: 128 x 95 x 30<br>iTG500: 39 x 91 x 25, antenna: 70<br>iT500RX: 145 x 100 x 35 |